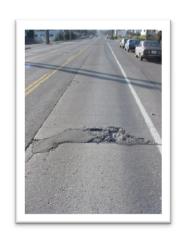

- Fly tipping at the back of shops and on the pavements
- General problem with parking
- Cracked and broken pavements

- Litter bins too small and overflowing
- Choice of shops is limited
- General feel of the place

Fly tipping at the back of shops and on the pavements

Ellie A Nithasha Kaylan General problem with parking

Donnell Amadu Sabrah Cracked and broken pavements

Erin Lakiesha Joel Litter bins too small and overflowing

#### Have You Ever Had An Accident On These Pavements?

#### Do You Think The Pavements Can Be Improved?

#### Do You Think The Council Could Do A Better Job?

#### Do You Think The Pavements Are In Good Condition?

#### **Solutions**

- 1. The council needs to make the builders re-do the pavements.
- 2. Make some of the pavements double yellow.
- 3. When the builders re-do the pavements use a stronger form of concrete.