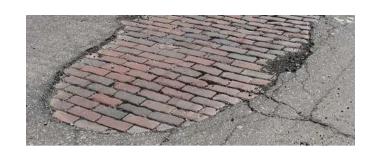

#### Have You Ever Had An Accident On These Pavements?

#### Do You Think The Pavements Can Be Improved?

#### Do You Think The Council Could Do A Better Job?

#### Do You Think The Pavements Are In Good Condition?

#### **Solutions**

- 1. The council needs to make the builders re-do the pavements.
- 2. Make some of the pavements double yellow.
- 3. When the builders re-do the pavements use a stronger form of concrete.