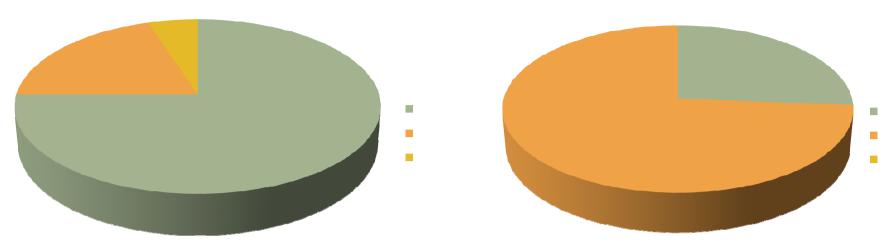

## Solutions for the *Ladbrokes* betting shop

- Solution 1
- According to the first pie chart, most people do not want a betting shop so a simple solution is to close Ladbrokes