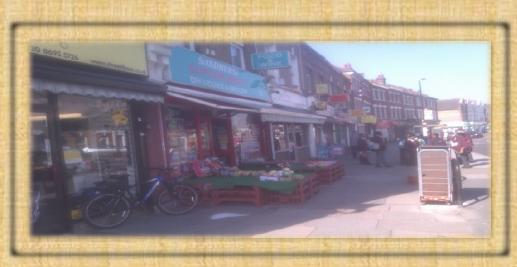

#### **Limited Shops**

As you can see, most people in the area have said that there are a fair variety of shops around the street.

As you can see in this pie chart, most people have said that they can get hands on everyday appliances.

Lastly in this chart, you can see that most people in the area wanted more variety of shops that sold food. This could mean that there aren't many shops with food.

#### Solutions

This Sangley sandwich bar has been closed down. Meaning locals want this to turn into a shop like Tesco Express or other things like this.

If shops don't fit the criteria then they should lend the shop to another category which people would want

Another solution is ask more shops to stock more items of different varieties