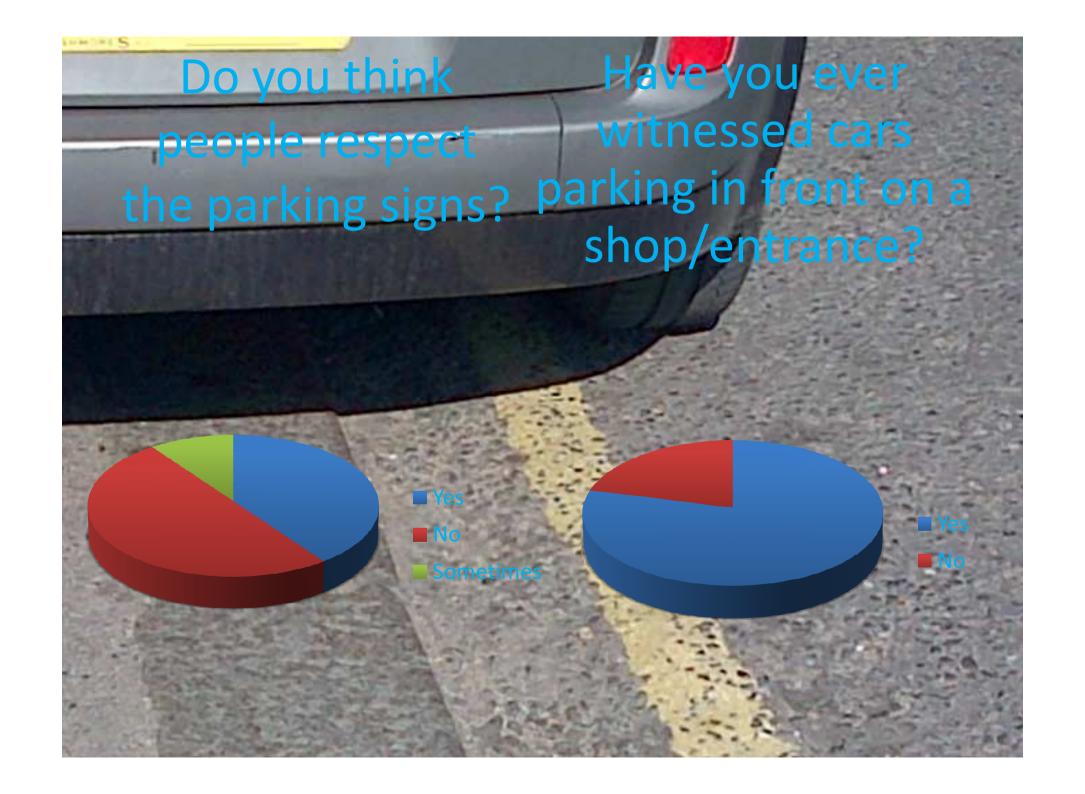

#### Do you think there is an issue with fly tipping?

#### Have you ever fly tipped or seen anyone fly tipping?

The 2 people that said yes, described the people and said there was a 36 yr old and a rough looking man between the ages of 26-35.