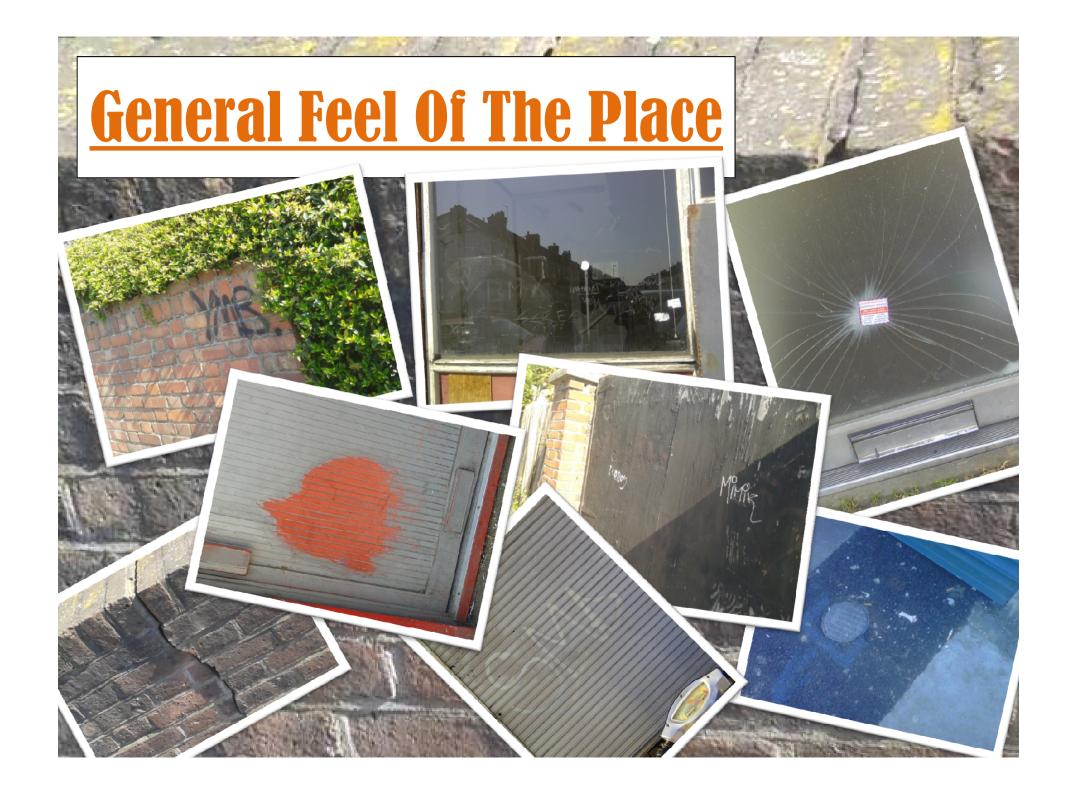

- Fly tipping at the back of shops and on the pavements
- General problem with parking
- Cracked and broken pavements

- Litter bins too small and overflowing
- Choice of shops is limited
- General feel of the place

#### Choice of shops is limited

Kai Laith Jing General feel of the place

Ellie M Chloe Harry Ladbrokes customers
standing outside the
betting shop drinking
and smoking etc

Daniella Akinola O'Shea Suspected drug dealing