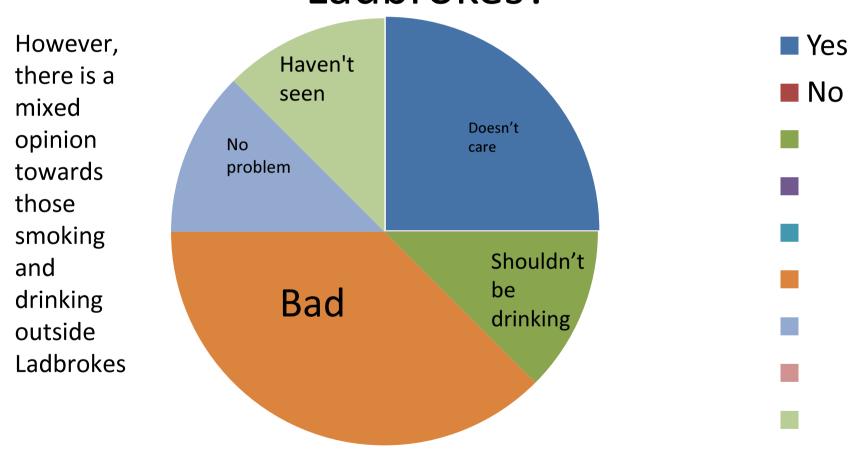

## Do you think there should be a betting shop?

How do you feel about people smoking and drinking outside Ladbrokes?

## Solutions for the *Ladbrokes* betting shop

- Solution 2
- Majority feel bad about the smoking and drinking outside Ladbrokes so there should be a fine on discarding cigarettes and bottles. This means the smoking and drinking would reduce because those involved would have to pay a fine.