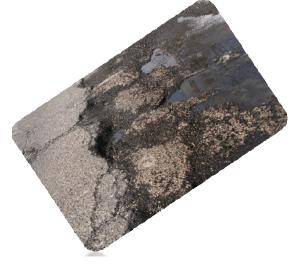

#### Have You Ever Had An Accident On These Pavements?

#### Do You Think The Pavements Can Be Improved?

#### Do You Think The Council Could Do A Better Job?

#### Do You Think The Pavements Are In Good Condition?

#### **Solutions**

- 1. The council needs to make the builders re-do the pavements.
- 2. Make some of the pavements double yellow.
- 3. When the builders re-do the pavements use a stronger form of concrete.