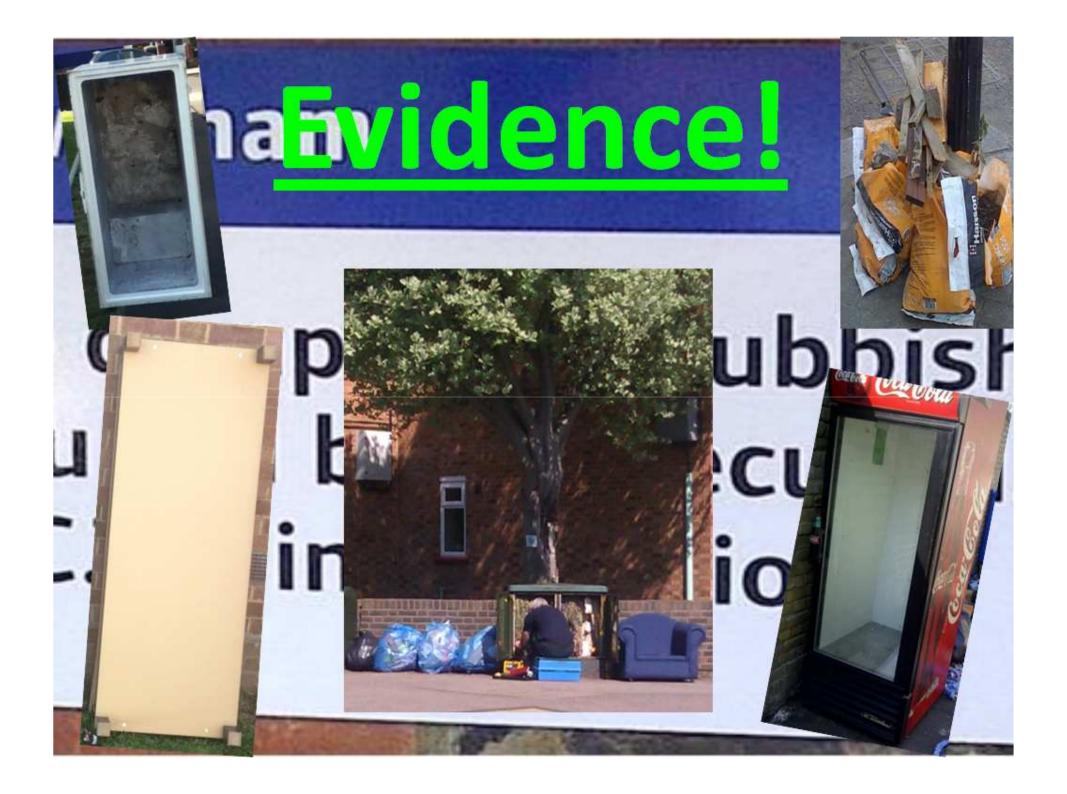

# dumping of rubbish will be prosecuted I.T.V. in operation.

By Nithasha Suganthan, Kylan Farley and Ellie Allder

#### Do you think there is an issue with fly tipping?

#### Have you ever fly tipped or seen anyone fly tipping?

The 2 people that said yes, described the people and said there was a 36 yr old and a rough looking man between the ages of 26-35.

## visham OLUTIONS

Set up more CCTV cameras to catch fly tipping.

Set up a bigger fine for fly tipping.

Put up signs to warn people that fly tipping will
 NO FLY-TIPbe punished.

MOBILE CCTVOPERATES
IN THIS AREA
MAXIMUM FINE £50,000