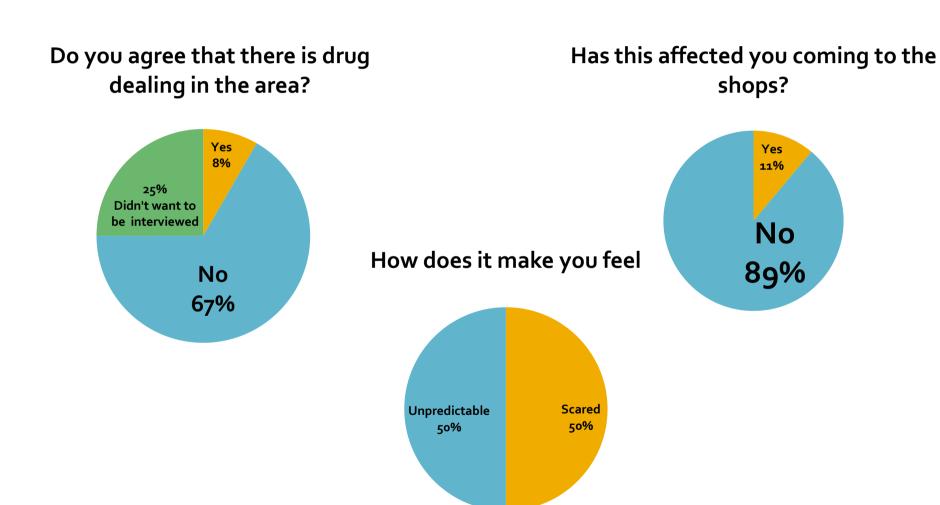

gns to warn people that fly tipping will
 NO FLY-TIPbe punished.

MOBILE CCTVOPERATES
IN THIS AREA
MAXIMUM FINE £50,000











- Create some youth clubs in the area to stop children/teenagers getting involved with graffiti and gangs.
- Have a higher age limit on buying spray paint so its not so easy to get a hold of.
- Have police patrols in the area to make people feel safer when walking around in the area.
- Have CCTV in the area to catch anyone spray painting or suspicious activity in the area so people will feel safe knowing that the area is being watched.

#### A suspected case of Drug Dealing.



This car was previously seen with somebody leaning over the car door looking suspicious. This could be a case of drug dealing in an alleyway.

#### How does drug dealing affect locals?



#### Our solutions to Drug Dealing

- Get the Police to patrol the area looking for suspected Drug Dealing day and night
- Have more CCTV cameras that are studied 24/7
- Have a harsher prison sentence for Drug Dealers
- Raise awareness of drug to local people (e.g. putting leaflets in doors)



#### Do you think over flowing bins puts off visitors?

#### Do you think there is a problem with the litter bins?



#### Do you think there are enough bins provided in the area?



#### Solutions for overflowing bins!

- 1. The first solution for overflowing bins would be for the council to put larger bins in the area.
- 2. More bins provided in the area.
- 3. Bin men come more often to make less of a chance of overflowing bins.
- 4. Make bins look more appealing to residents so they will put mo