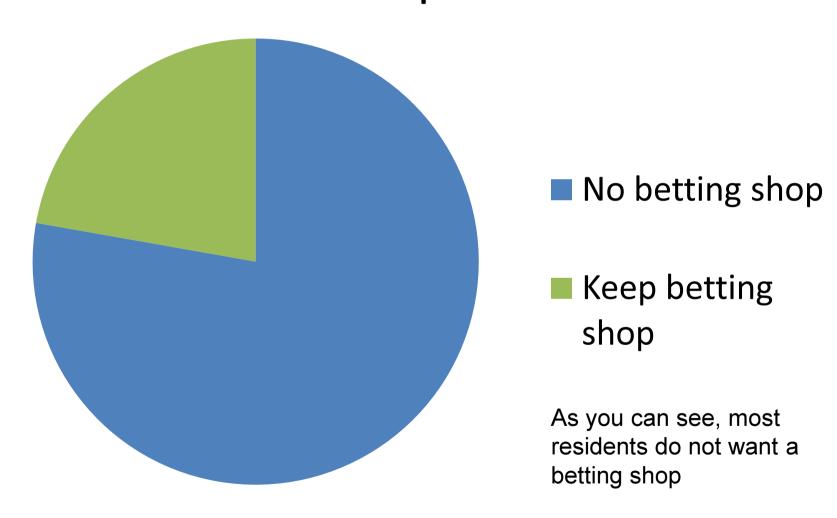

## Do you think there should be a betting shop?

How do you feel about people smoking and drinking outside Ladbrokes?

## Solutions for the *Ladbrokes* betting shop

- Solution 1
- According to the first pie chart, most people do not want a betting shop so a simple solution is to close Ladbrokes