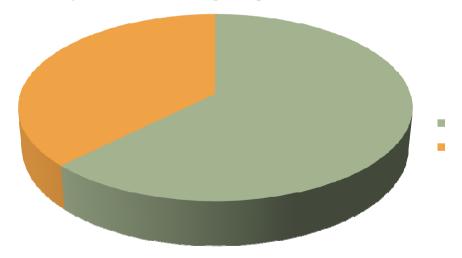

## Solutions for the *Ladbrokes* betting shop

- Solution 2
- Majority feel bad about the smoking and drinking outside Ladbrokes so there should be a fine on discarding cigarettes and bottles. This means the smoking and drinking would reduce because those involved would have to pay a fine.

## Solutions for the *Ladbrokes* betting shop

- Solution 3
- Half of the residents think that the behaviour contributes to littering and anti-social behaviour while the other half do not. A suitable solution is to investigate Ladbrokes to look at the behaviour and see if any further action is needed.