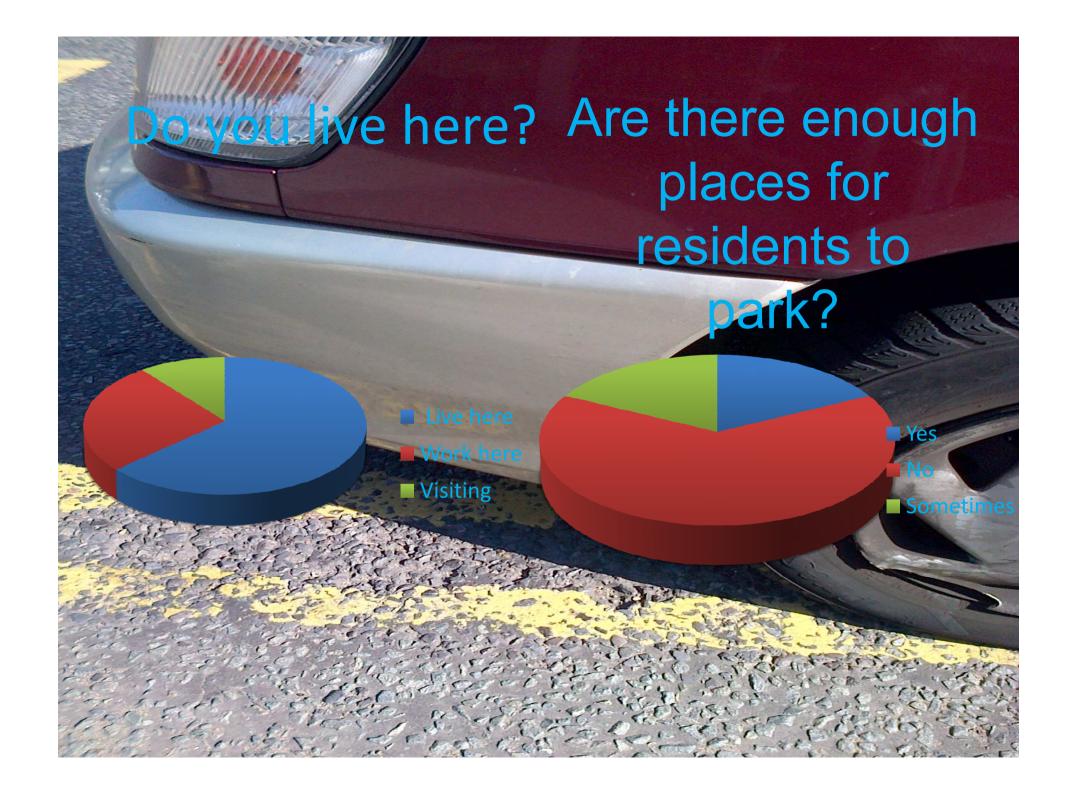

#### Have You Ever Had An Accident On These Pavements?

#### Do You Think The Pavements Can Be Improved?

#### Do You Think The Council Could Do A Better Job?

#### Do You Think The Pavements Are In Good Condition?