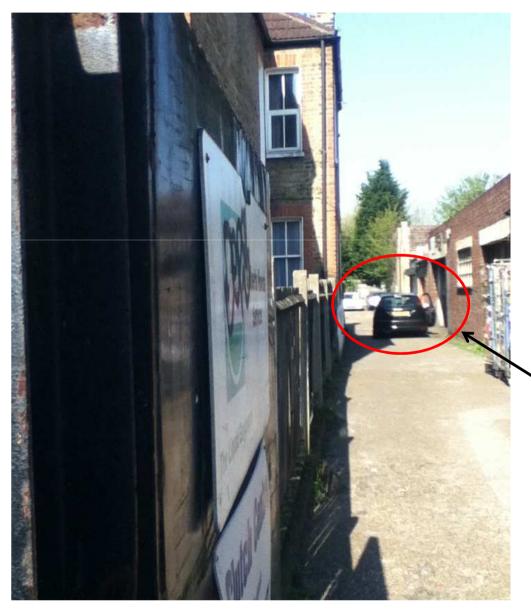

#### A suspected case of Drug Dealing.

This car was previously seen with somebody leaning over the car door looking suspicious. This could be a case of drug dealing in an alleyway.