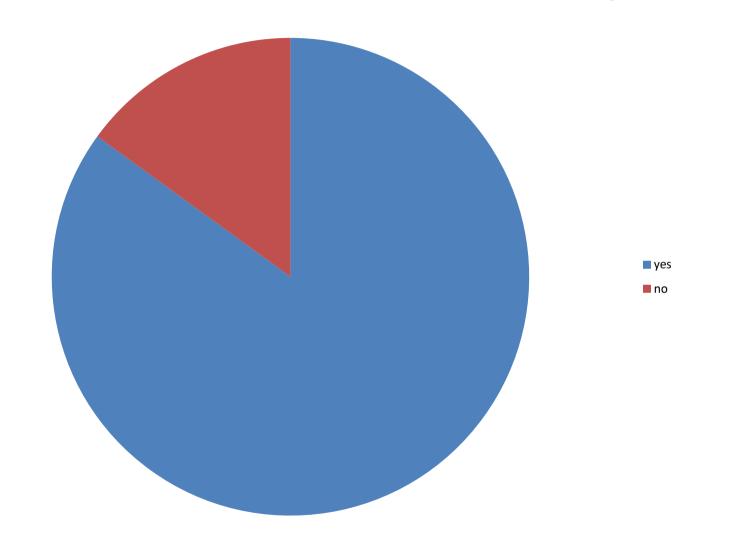

## Do you think that behaviour around contributes to littering and anti-social behaviour in the area?

## Solutions for the *Ladbrokes* betting shop

- Solution 3
- Half of the residents think that the behaviour contributes to littering and anti-social behaviour while the other half do not. A suitable solution is to investigate Ladbrokes to look at the behaviour and see if any further action is needed.