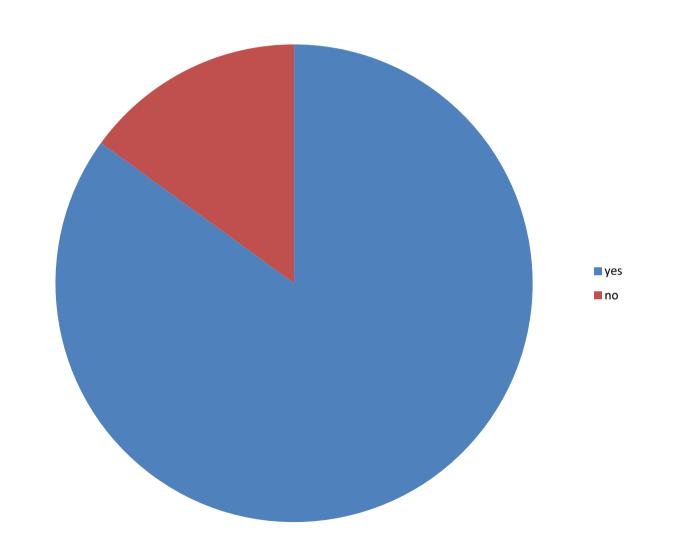

## Solutions for the *Ladbrokes* betting shop

- Solution 2
- Majority feel bad about the smoking and drinking outside Ladbrokes so there should be a fine on discarding cigarettes and bottles. This means the smoking and drinking would reduce because those involved would have to pay a fine.