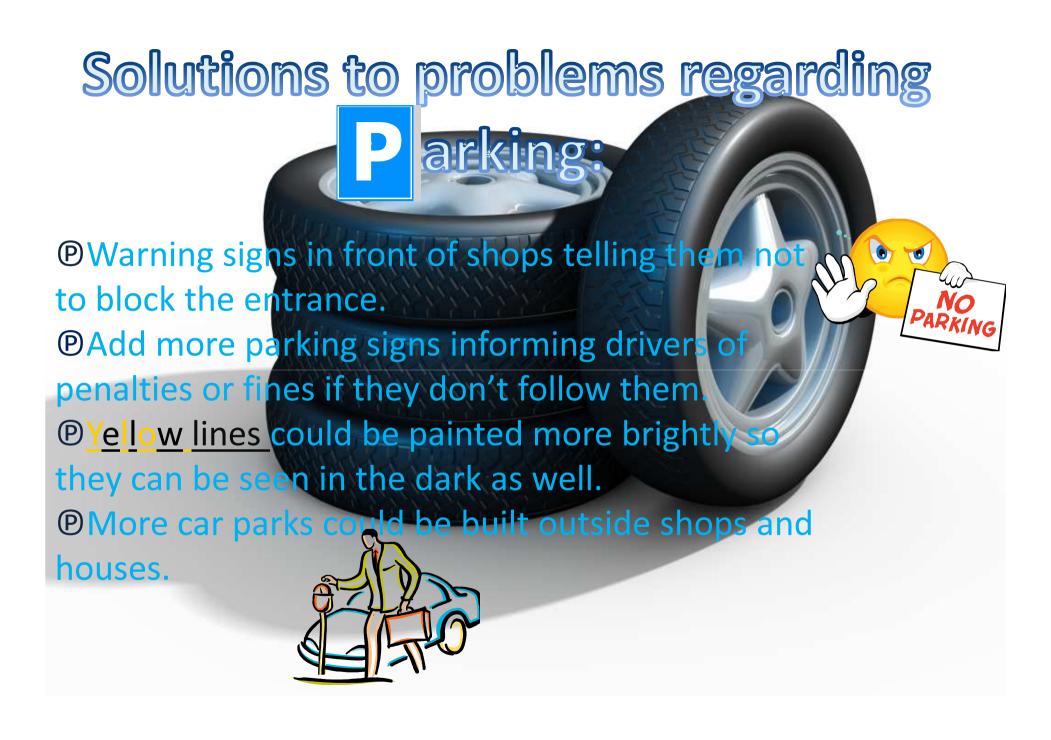

#### **Solutions**

- 1. The council needs to make the builders re-do the pavements.
- 2. Make some of the pavements double yellow.
- 3. When the builders re-do the pavements use a stronger form of concrete.