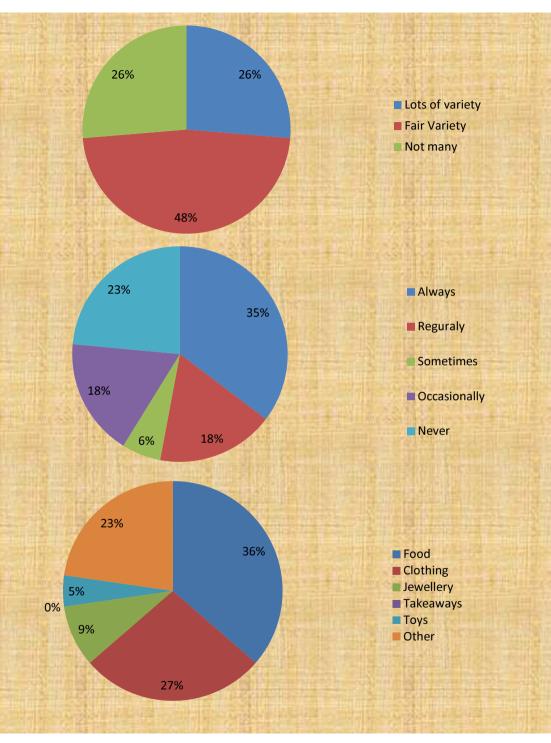

#### **Limited Shops**

As you can see, most people in the area have said that there are a fair variety of shops around the street.

As you can see in this pie chart, most people have said that they can get hands on everyday appliances.

Lastly in this chart, you can see that most people in the area wanted more variety of shops that sold food. This could mean that there aren't many shops with food.