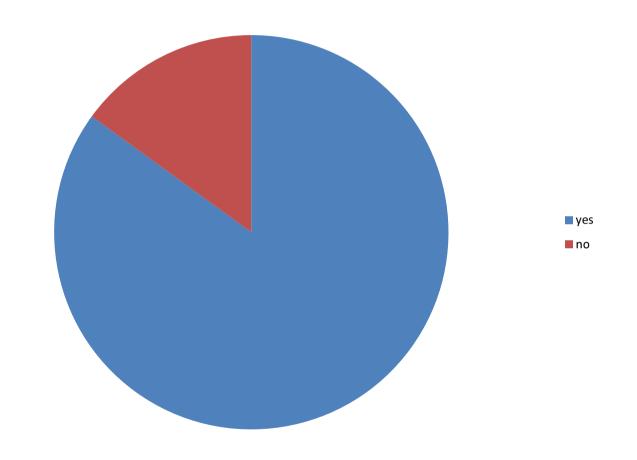

## Do you think there should be a betting shop?

How do you feel about people smoking and drinking outside Ladbrokes?

## Solutions for the *Ladbrokes* betting shop

- Solution 1
- According to the first pie chart, most people do not want a betting shop so a simple solution is to close Ladbrokes