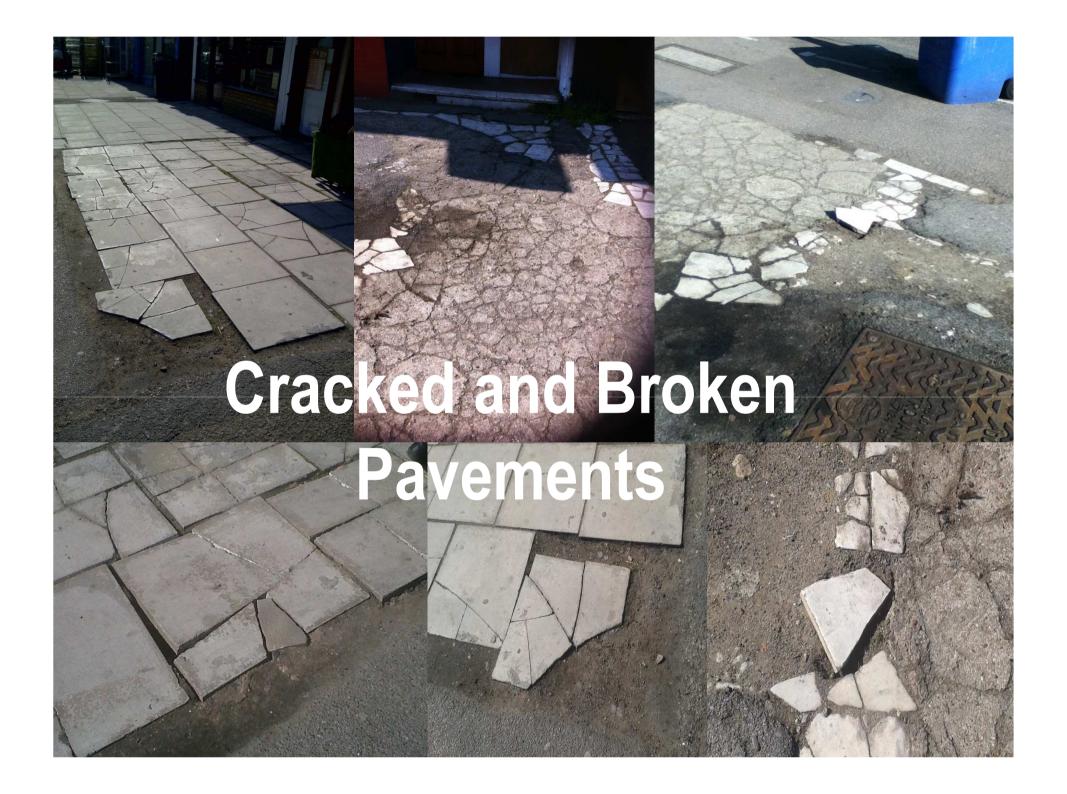

- Fly tipping at the back of shops and on the pavements
- General problem with parking
- Cracked and broken pavements

- Litter bins too small and overflowing
- Choice of shops is limited
- General feel of the place

Fly tipping at the back of shops and on the pavements

Ellie A Nithasha Kaylan General problem with parking

Donnell Amadu Sabrah Cracked and broken pavements

Erin Lakiesha Joel Litter bins too small and overflowing

#### Have You Ever Had An Accident On These Pavements?

#### Do You Think The Pavements Can Be Improved?

#### Do You Think The Council Could Do A Better Job?

#### Do You Think The Pavements Are In Good Condition?

#### **Solutions**

- 1. The council needs to make the builders re-do the pavements.
- 2. Make some of the pavements double yellow.
- 3. When the builders re-do the pavements use a stronger form of concrete.