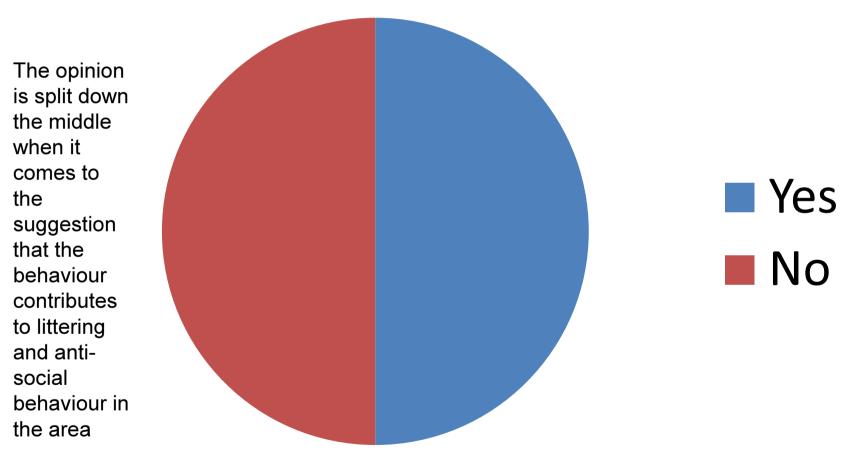

## Do you think that behaviour around contributes to littering and anti-social behaviour in the area?

## Solutions for the *Ladbrokes* betting shop

- Solution 3
- Half of the residents think that the behaviour contributes to littering and anti-social behaviour while the other half do not. A suitable solution is to investigate Ladbrokes to look at the behaviour and see if any further action is needed.