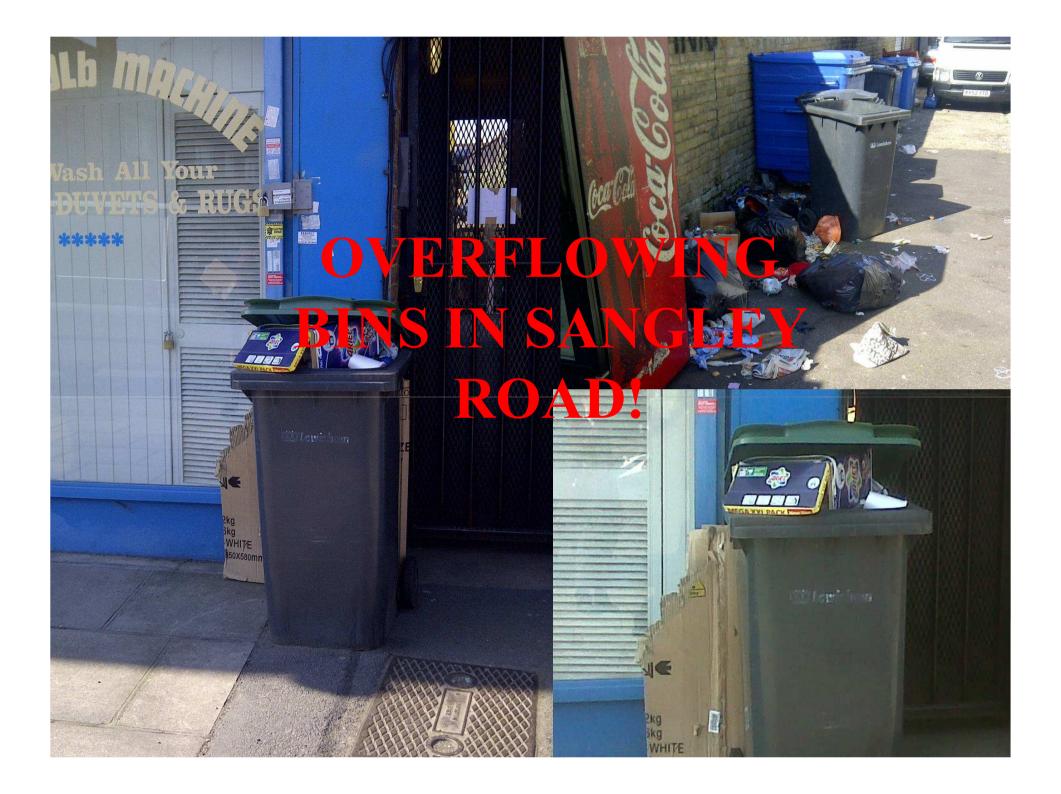

#### Do you think over flowing bins puts off visitors?

#### Do you think there is a problem with the litter bins?

#### Do you think there are enough bins provided in the area?